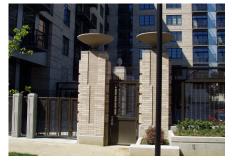

## Raised Planter Bowls

 Planting in Raised Planter Bowls Set on top of Brick Columns