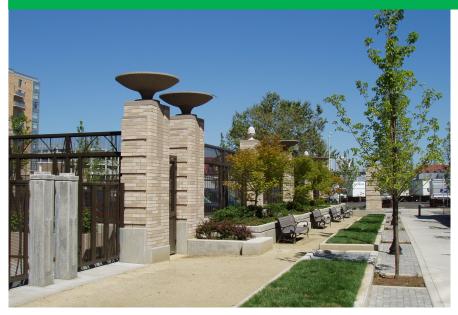

### DG Walkways

 Decomposed Granite Walkways are throughout the Courtyard Area

## Raised Planter Bowls

 Planting in Raised Planter Bowls Set on top of Brick Columns