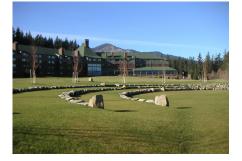

### Amphitheater

 Boulder Walls and Terraced Grass Platforms Create the Sitting Area of the Amphitheater

## Wedding Site

 The Wedding Site consists of the Amphitheater Sitting Area and a Paver Stage that overlooks the Columbia Gorge to the Oregon side