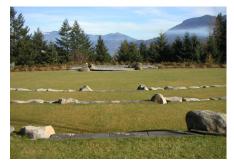

### Amphitheater

 Boulder Walls and Terraced Grass Platforms Create the Sitting Area of the Amphitheater

## Wedding Site

 The Wedding Site consists of the Amphitheater Sitting Area and a Paver Stage that overlooks the Columbia Gorge to the Oregon side