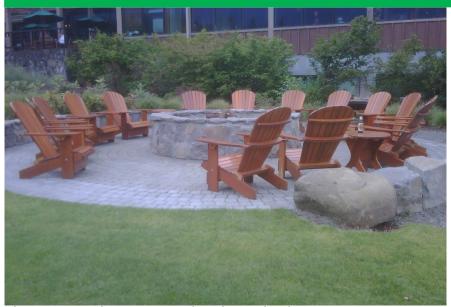

#### Fire Pit

 This Custom Built Fire Pit with Seat Walls and a Paver Patio Seating Area is the latest addition for Skamania's guests