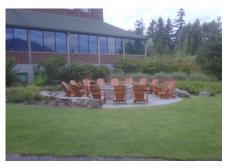

#### Fire Pit

 This Custom Built Fire Pit with Seat Walls and a Paver Patio Seating Area is the latest addition for Skamania's guests