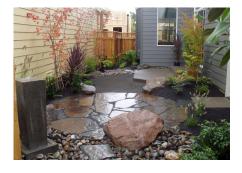

## Water Feature

 Maintenance Free Landscaped Back Yard consisting of mostly Hardscapes with a Bubbler Rock Water Feature

Fire Pit

 Covered Custom Built Fire Pit with a Circular Paver Seating Area

**Terraced Pavers** 