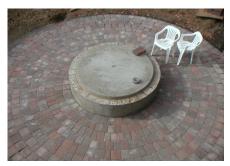

## Water Feature

 Maintenance Free Landscaped Back Yard consisting of mostly Hardscapes with a Bubbler Rock Water Feature

Fire Pit

 Covered Custom Built Fire Pit with a Circular Paver Seating Area

**Terraced Pavers** 