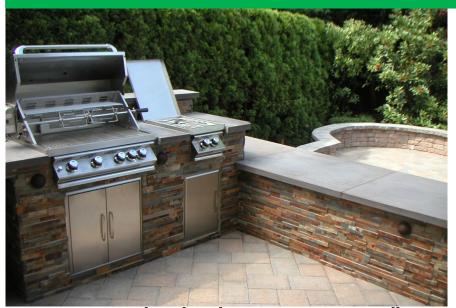

## Private Residential Hardscapes

Custom Designed and Built BBQ Unit, Seat Walls with Integrated Lighting, a Paver Patio and Pathway Connecting the Front & Back Yards.