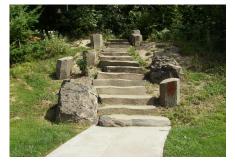

## Basalt Column Staircase

 Newly Installed Concrete Pathway surrounds park and leads to Basalt Column Staircase