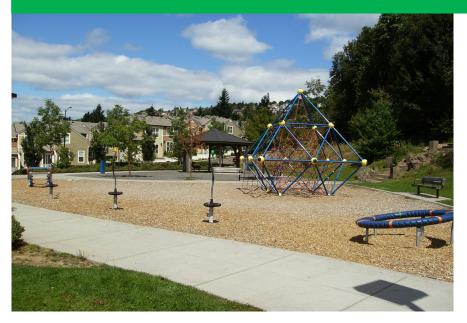

Located in the Forest Heights Neighborhood on Miller Hill Road Adjacent to Forest Heights Elementary School.

#### Site Furnishings

- Play Structures
- Park Benches
- Trash Receptacles